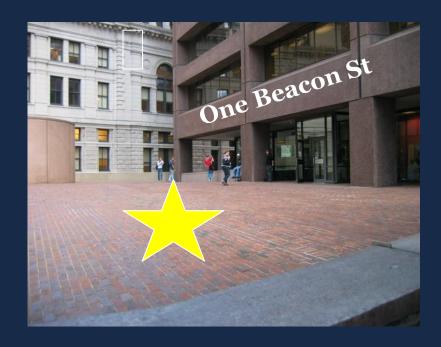

# Assembly Area for Residence Hall 10 Somerset St

One Beacon Street, area outside of the classroom space

#### Assembly Area for One Beacon St

One Beacon Street, area outside of the classroom space

#### Assembly Area for 73 Tremont St

One Beacon Street, area outside of the classroom space