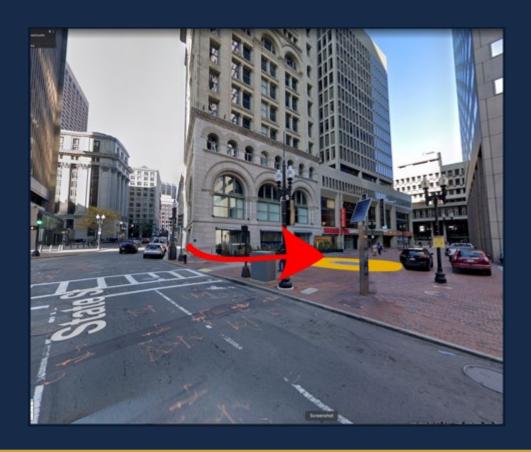

# Assembly Area for Residence Hall 10 Somerset St

One Beacon Street, area outside of the classroom space

#### Assembly Area for One Beacon St

One Beacon Street, area outside of the classroom space

#### Assembly Area for 73 Tremont St

One Beacon Street, area outside of the classroom space