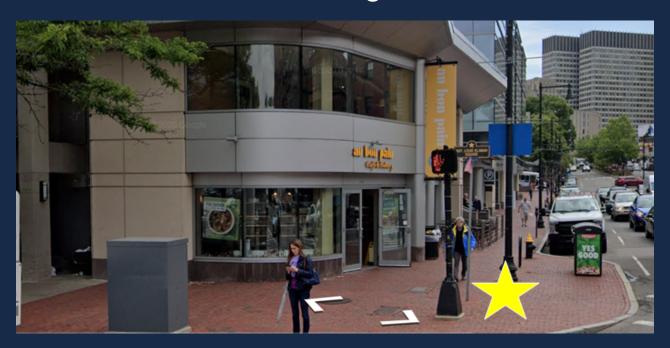

#### Assembly Area for 20 Somerset St

Roemer Plaza, on the south side of the building, outside the main entrance

### Assembly Area for Sawyer

Roemer Plaza, on the south side of 20 Somerset St, outside the main entrance