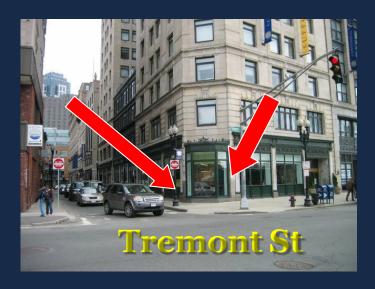

# Assembly Area for Residence Hall 10 West St / Modern Theatre

Corner of West St. and Tremont St.