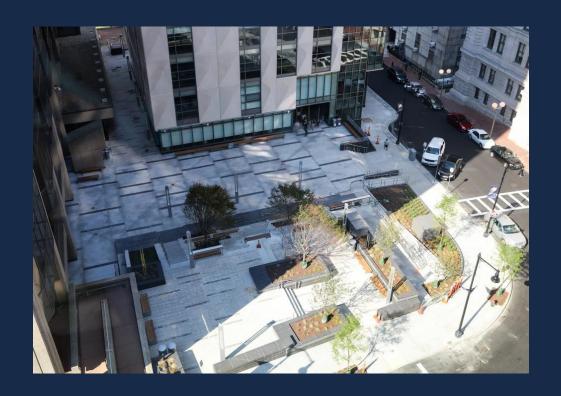

#### Assembly Area for 20 Somerset St

Roemer Plaza, on the south side of the building, outside the main entrance

### Assembly Area for Sawyer

Roemer Plaza, on the south side of 20 Somerset St, outside the main entrance