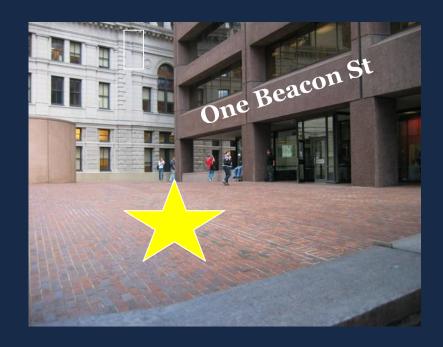

# Assembly Area for Residence Hall 10 Somerset St

One Beacon Street, area outside of the classroom space

#### Assembly Area for One Beacon St

One Beacon Street, area outside of the classroom space

#### Assembly Area for 73 Tremont St

One Beacon Street, area outside of the classroom space