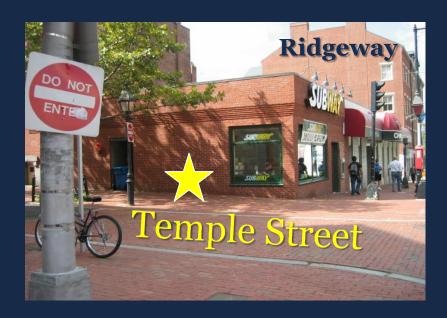

ending on the emergency. Always follow the instructions of emergency personnel.

# Assembly Area for Residence Hall 150 Tremont St

In front of Tremont on the Commons Apartment Complex at 151 Tremont St.



# Assembly Area for Residence Hall 10 West St / Modern Theatre

Corner of West St. and Tremont St.



# Assembly Area for Residence Hall 10 Somerset St

One Beacon Street, area outside of the classroom space



#### Assembly Area for One Beacon St

One Beacon Street, area outside of the classroom space



#### Assembly Area for 20 Somerset St

Roemer Plaza, on the south side of the building, outside the main entrance



#### Assembly Area for 73 Tremont St

One Beacon Street, area outside of the classroom space



#### Assembly Area for Ridgeway

The corner of Cambridge St & Temple St



### Assembly Area for Sargent Hall

Bosworth St, at the corner with Chapman Place



### Assembly Area for Sawyer

Roemer Plaza, on the south side of 20 Somerset St, outside the main entrance



### Assembly Area for 1 Court St.

Washington Mall Plaza



#### Assembly Area for Wyndham Hotel

## Area out front of Flour Bakery & Cafe 209 Cambridge Street