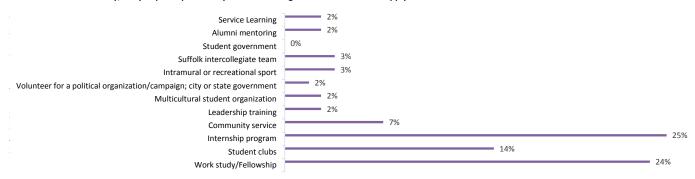

### **Extracurricular and Non-Academic Experience**

While at Suffolk University, did you participate in any of the following? Please select all that apply.

To what extent did these experiential learning opportunities enhance your skills in: