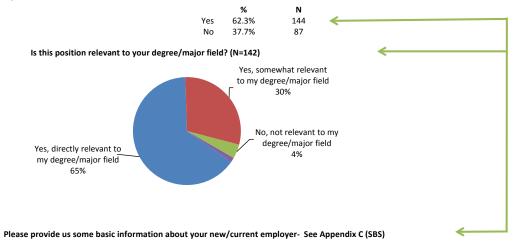

What is the name of the Institution you will be attending and your field of study? - See Appendix B

Have you currently accepted an employment position? (N= 359)