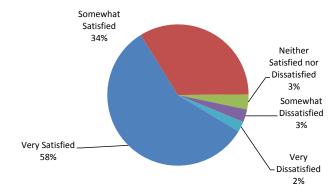

Overall, how satisfied are you with the degree program in which you enrolled? (N= 377)