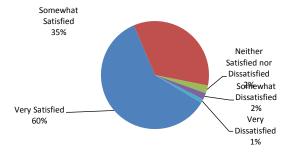

Overall, how satisfied are you with the degree program in which you enrolled? (N= 377)

### Overall, how satisfied are you with your Suffolk University education? (N= 375)

Please provide any additional comments about your experience at Suffolk University. - See Appendix F