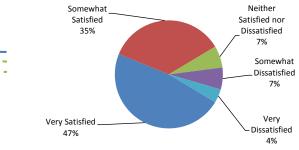

Overall, how satisfied are you with the degree program in which you enrolled? (N= 122)

Overall, how satisfied are you with your Suffolk University education? (N= 122)

Please provide any additional comments about your experience at Suffolk University. - See Appendix F (CAS)