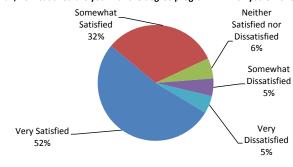

Overall, how satisfied are you with the degree program in which you enrolled? (N= 377)