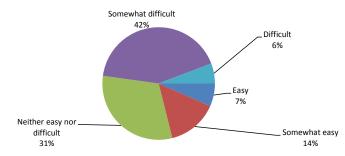

| 50.8%     | 38.1%     | 6.9%              | 2.1%         | 1.9%         | 0.3%           | 378 | 4.34 |
| Opportunities for interaction with other students   | 64.8%     | 25.1%     | 6.9%              | 1.9%         | 0.5%         | 0.8%           | 378 | 4.53 |
| Opportunities for interaction with teaching faculty | 60.2%     | 28.2%     | 7.7%              | 2.6%         | 0.3%         | 1.1%           | 379 | 4.47 |
| Diversity of the classroom                          | 64.6%     | 21.7%     | 6.6%              | 3.7%         | 2.1%         | 130.0%         | 378 | 4.45 |

Mean Scale: Satisfied = 5, Somewhat Satisfied = 4, Neither Satisfied nor Dissatisfied = 3, Somewhat Dissatisfied = 2, Dissatisfied = 1



### Overall, how easy or difficult were your courses? (N= 377)



### How successful do you feel you were at:

|                                   |            | Somewhat   | Neither Successful | Somewhat     |              | No Opinion/No  |     |      |
|-----------------------------------|------------|------------|--------------------|--------------|--------------|----------------|-----|------|
|                                   | Successful | Successful | nor Unsuccessful   | Unsuccessful | Unsuccessful | basis to judge | N   | Mean |
| Meeting academic expectations     | 67.8%      | 27.2%      | 2.6%               | 1.1%         | 0.8%         | 0.5%           | 379 | 4.61 |
| Developing effective study skills | 52.8%      | 35.6%      | 7.9%               | 0.8%         | 110.0%       | 1.8%           | 379 | 4.41 |
| Managing your time effecti