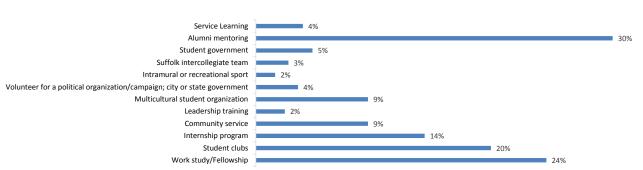

### **Extracurricular and Non-Academic Experience**

While at Suffolk University, did you participate in any of the following? Please select all that apply.

To what extent did these experiential learning opportunities enhance your skills in: