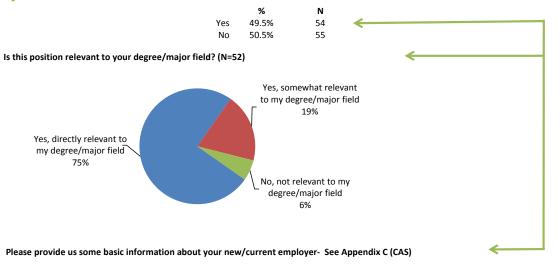

What is the name of the Institution you will be attending and your field of study? - See Appendix B

Have you currently accepted an employment position? (N= 359)