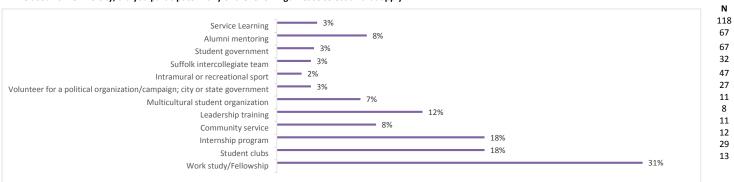

### **Extracurricular and Non-Academic Experience**

While at Suffolk University, did you participate in any of the following? Please select all that apply.

To what extent did these experiential learning opportunities enhance your skills in: