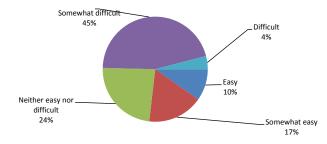

2%     | 6.3%                     | 1.2%         | 0.8%         | 0.0%           | 256 | 4.41 |
| Opportunities for interaction with other students   | 64.7%     | 26.7%     | 6.3%                     | 1.2%         | 0.4%         | 0.8%           | 255 | 4.55 |
| Opportunities for interaction with teaching faculty | 60.5%     | 28.1%     | 8.2%                     | 2.3%         | 0.0%         | 0.8%           | 256 | 4.48 |
| Diversity of the classroom                          | 72.3%     | 19.5%     | 5.1%                     | 1.6%         | 0.8%         | 0.8%           | 256 | 4.62 |

Mean Scale: Satisfied = 5, Somewhat Satisfied = 4, Neither Satisfied nor Dissatisfied = 3, Somewhat Dissatisfied = 2, Dissatisfied = 1



### Overall, how easy or difficult were your courses? (N= 256)



### How successful do you feel you were at:

|                                   |            | Somewhat   | Neither Successful | Somewhat     |              | No Opinion/No  |     |      |
|-----------------------------------|------------|------------|--------------------|--------------|--------------|----------------|-----|------|
|                                   | Successful | Successful | nor Unsuccessful   | Unsuccessful | Unsuccessful | basis to judge | N   | Mean |
| Meeting academic expectations     | 65.2%      | 30.1%      | 3.5%               | 0.4%         | 0.4%         | 0.4%           | 256 | 4.6  |
| Developing effective study skills | 52.7%      | 35.9%      | 8.6%               | 0.8%         | 0.8%         | 1.2%           | 256 | 4.41 |
| Managing your time effecti