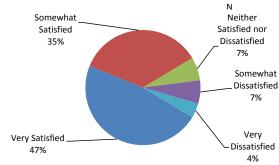

### Overall, how satisfied are you with your Suffolk University education? (N= 375)

Please provide any additional comments about your experience at Suffolk University. - See Appendix F