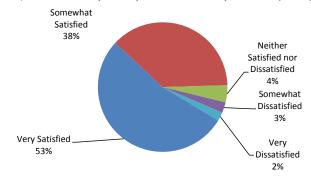

Overall, how satisfied are you with the degree program in which you enrolled? (N= 377)

### Overall, how satisfied are you with your Suffolk University education? (N= 375)

Please provide any additional comments about your experience at Suffolk University. - See Appendix F