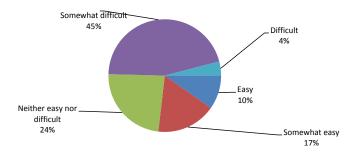

| 49.2%     | 33.6%     | 8.2%              | 4.1%         | 4.1%         | 0.8%           | 122 | 4.21 |
| Opportunities for interaction with other students   | 65.0%     | 22.0%     | 8.1%              | 3.3%         | 0.8%         | 0.8%           | 123 | 4.48 |
| Opportunities for interaction with teaching faculty | 59.3%     | 28.5%     | 6.5%              | 3.3%         | 0.8%         | 1.6%           | 123 | 4.45 |
| Diversity of the classroom                          | 48.4%     | 26.2%     | 9.8%              | 8.2%         | 4.9%         | 2.5%           | 122 | 4.08 |

Mean Scale: Satisfied = 5, Somewhat Satisfied = 4, Neither Satisfied nor Dissatisfied = 3, Somewhat Dissatisfied = 2, Dissatisfied = 1



## Overall, how easy or difficult were your courses? (N= 123)



### How successful do you feel you were at:

|                                   |            | Somewhat   | Neither Successful | Somewhat     |              | No Opinion/No  |     |      |
|-----------------------------------|------------|------------|--------------------|--------------|--------------|----------------|-----|------|
|                                   | Successful | Successful | nor Unsuccessful   | Unsuccessful | Unsuccessful | basis to judge | N   | Mean |
| Meeting academic expectations     | 73.2%      | 21.2%      | 0.8%               | 2.4%         | 1.6%         | 0.8%           | 123 | 4.63 |
| Developing effective study skills | 52.8%      | 35.0%      | 6.5%               | 0.8%         | 1.6%         | 3.3%           | 123 | 4.41 |
| Managing your time effecti