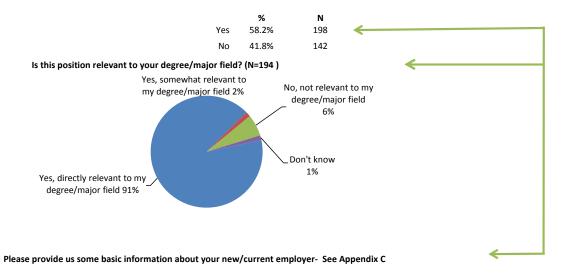

What is the name of the Institution you will be attending and your field of study? - See Appendix B

Have you currently accepted an employment position? (N= 359)