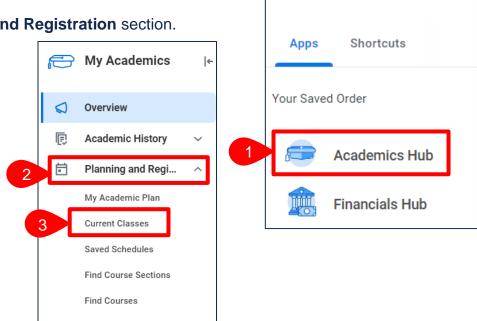

#### SWAP A COURSE

Students may swap a course for another course as needed during their registration window.

- 1. From the Global Navigation Menu, select the Academics Hub.
- 2. Click to expand the Planning and Registration section.
- 3. Select Current Classes.