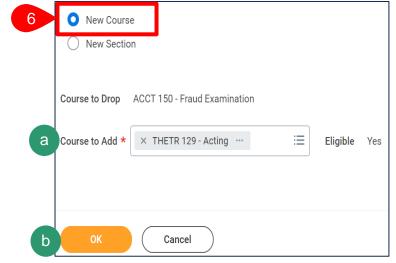

## SWAP A COURSE FROM SCHEDULE

5. Select Swap.

- 6. Select **New Course** if you wish to swap for an entirely new course.
  - a. Select the Course to Add.
  - b. Click OK.
  - c. Select the Course Section to add.
  - d. Check the Confirm Swap checkbox.
  - e. Click OK.