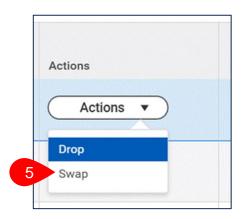

## SWAP A COURSE FROM SCHEDULE

5. Select Swap.

- 6. Select **New Course** if you wish to swap for an entirely new course.
  - a. Select the Course to Add.
  - b. Click OK.
  - c. Select the Course Section to add.
  - d. Check the Confirm Swap checkbox.
  - e. Click OK.