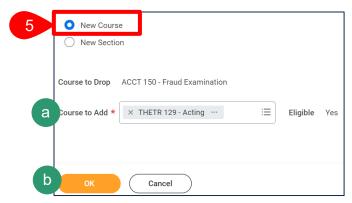

**4.** Select **Swap** to the right of the Course Listing you wish to swap.

- **5.** Select **New Course** if you wish to swap for an entirely new course.
  - a. Select the Course to Add.
  - b. Click OK.