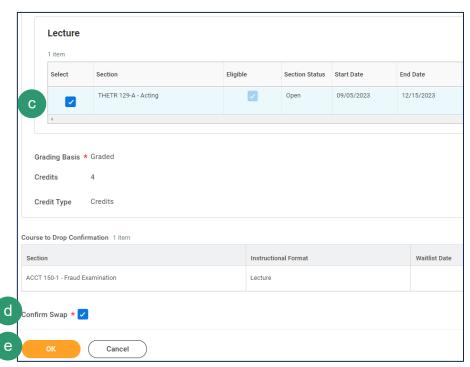

### **SWAP A COURSE FROM SCHEDULE**

c. Select the Course Section to add.

e. Click OK.

6. Select New Section if you wish to swap for a new section of the same course.

a. Click OK.

b. Select the Course Section to add.

c. Click OK.

Page 3|3 2024-02-09