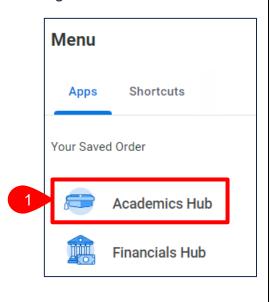

#### **SWAP A COURSE**

Students may swap a course for another course as needed during their registration window.

- **1.** From the Global Navigation Menu, select the **Academics Hub**.
- 2. Click to expand the Planning and Registration section.
- 3. Select Current Classes.