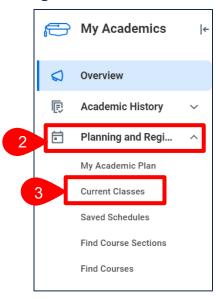

#### **SWAP A COURSE**

Students may swap a course for another course as needed during their registration window.

- **1.** From the Global Navigation Menu, select the **Academics Hub**.
- 2. Click to expand the Planning and Registration section.
- 3. Select Current Classes.