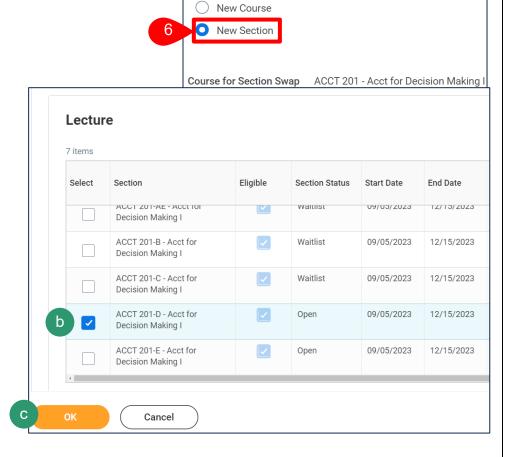

### **SWAP A COURSE FROM SCHEDULE**

c. Select the Course Section to add.

e. Click OK.

6. Select New Section if you wish to swap for a new section of the same course.

a. Click OK.

b. Select the Course Section to add.

c. Click OK.

Page 3|3 2024-02-09