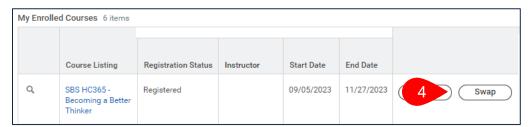

**4.** Select **Swap** to the right of the Course Listing you wish to swap.

- **5.** Select **New Course** if you wish to swap for an entirely new course.
  - a. Select the Course to Add.
  - b. Click OK.