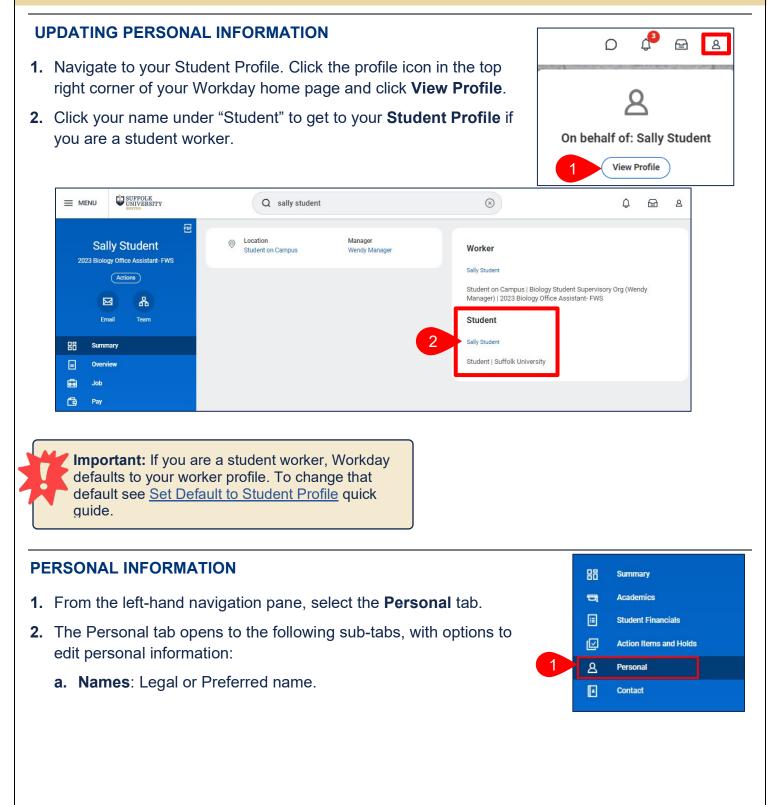

**Description:** This quick guide demonstrated how to update and view personal information such as your preferred name and government IDs.

#### Applies to: Students

- **b. Personal Information**: Demographic information including Gender Identity, Date of Birth, Race/Ethnicity, and Pronouns.
- **c. IDs**: Government IDs and documents including Social Security Number, Passport, and Visa.
- **d. Documents**: Academic and personal documents uploaded to your profile.
- e. Additional Data: Miscellaneous student data.