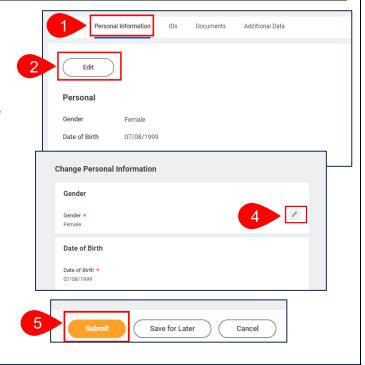

### UPDATE YOUR PERSONAL INFORMATION

- 1. Select the Personal Information subtab.
- 2. Select the Edit.
- You can update your Gender, Date of Birth, Place of Birth, Race/Ethnicity, Citizenship Status, Sexual Orientation, Gender Identity, Pronoun(s), and Military Service. All required fields with a red asterisk must be completed.
- **4.** To edit, select the **Pencil** icon and update your information.
- 5. When all changes are complete, click Submit.