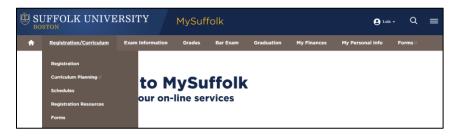

## Law Student Instructions

Hover over any of the Main Headings to see more options:

When you click on a WebAdvisor link, you will be redirected to a new window.

Click the Log In button (top right)

An orange Web Advisor for Students button will appear.