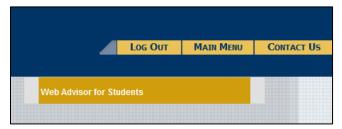

## Law Student Instructions

Hover over any of the Main Headings to see more options:

When you click on a WebAdvisor link, you will be redirected to a new window.

Click the Log In button (top right)

An orange Web Advisor for Students button will appear.