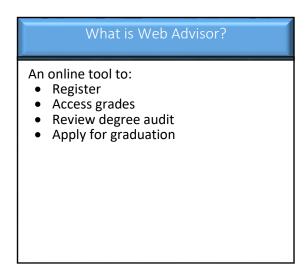

When you Click on the orange button, a menu of services will be available:

Choose the link pertaining to your specific service

Questions: Contact the Service Desk at 617 557-2000 or servicedesk@suffolk.edu