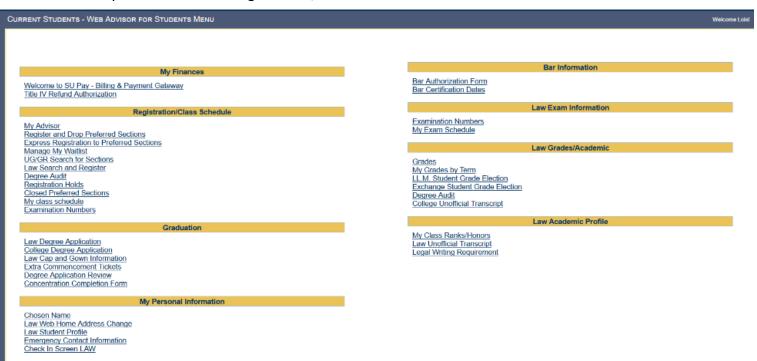

When you Click on the orange button, a menu of services will be available:

Choose the link pertaining to your specific service

Questions: Contact the Service Desk at 617 557-2000 or servicedesk@suffolk.edu