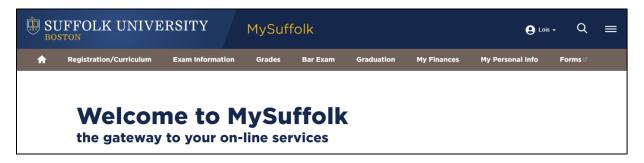

## Law Student Instructions

Hover over any of the Main Headings to see more options:

When you click on a WebAdvisor link, you will be redirected to a new window.

Click the Log In button (top right)

An orange Web Advisor for Students button will appear.