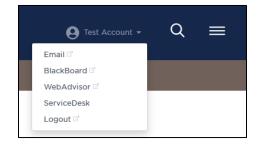

Click on the drop down under your name to choose: Email, Blackboard, WebAdvisor, ServiceDesk and to Logout.