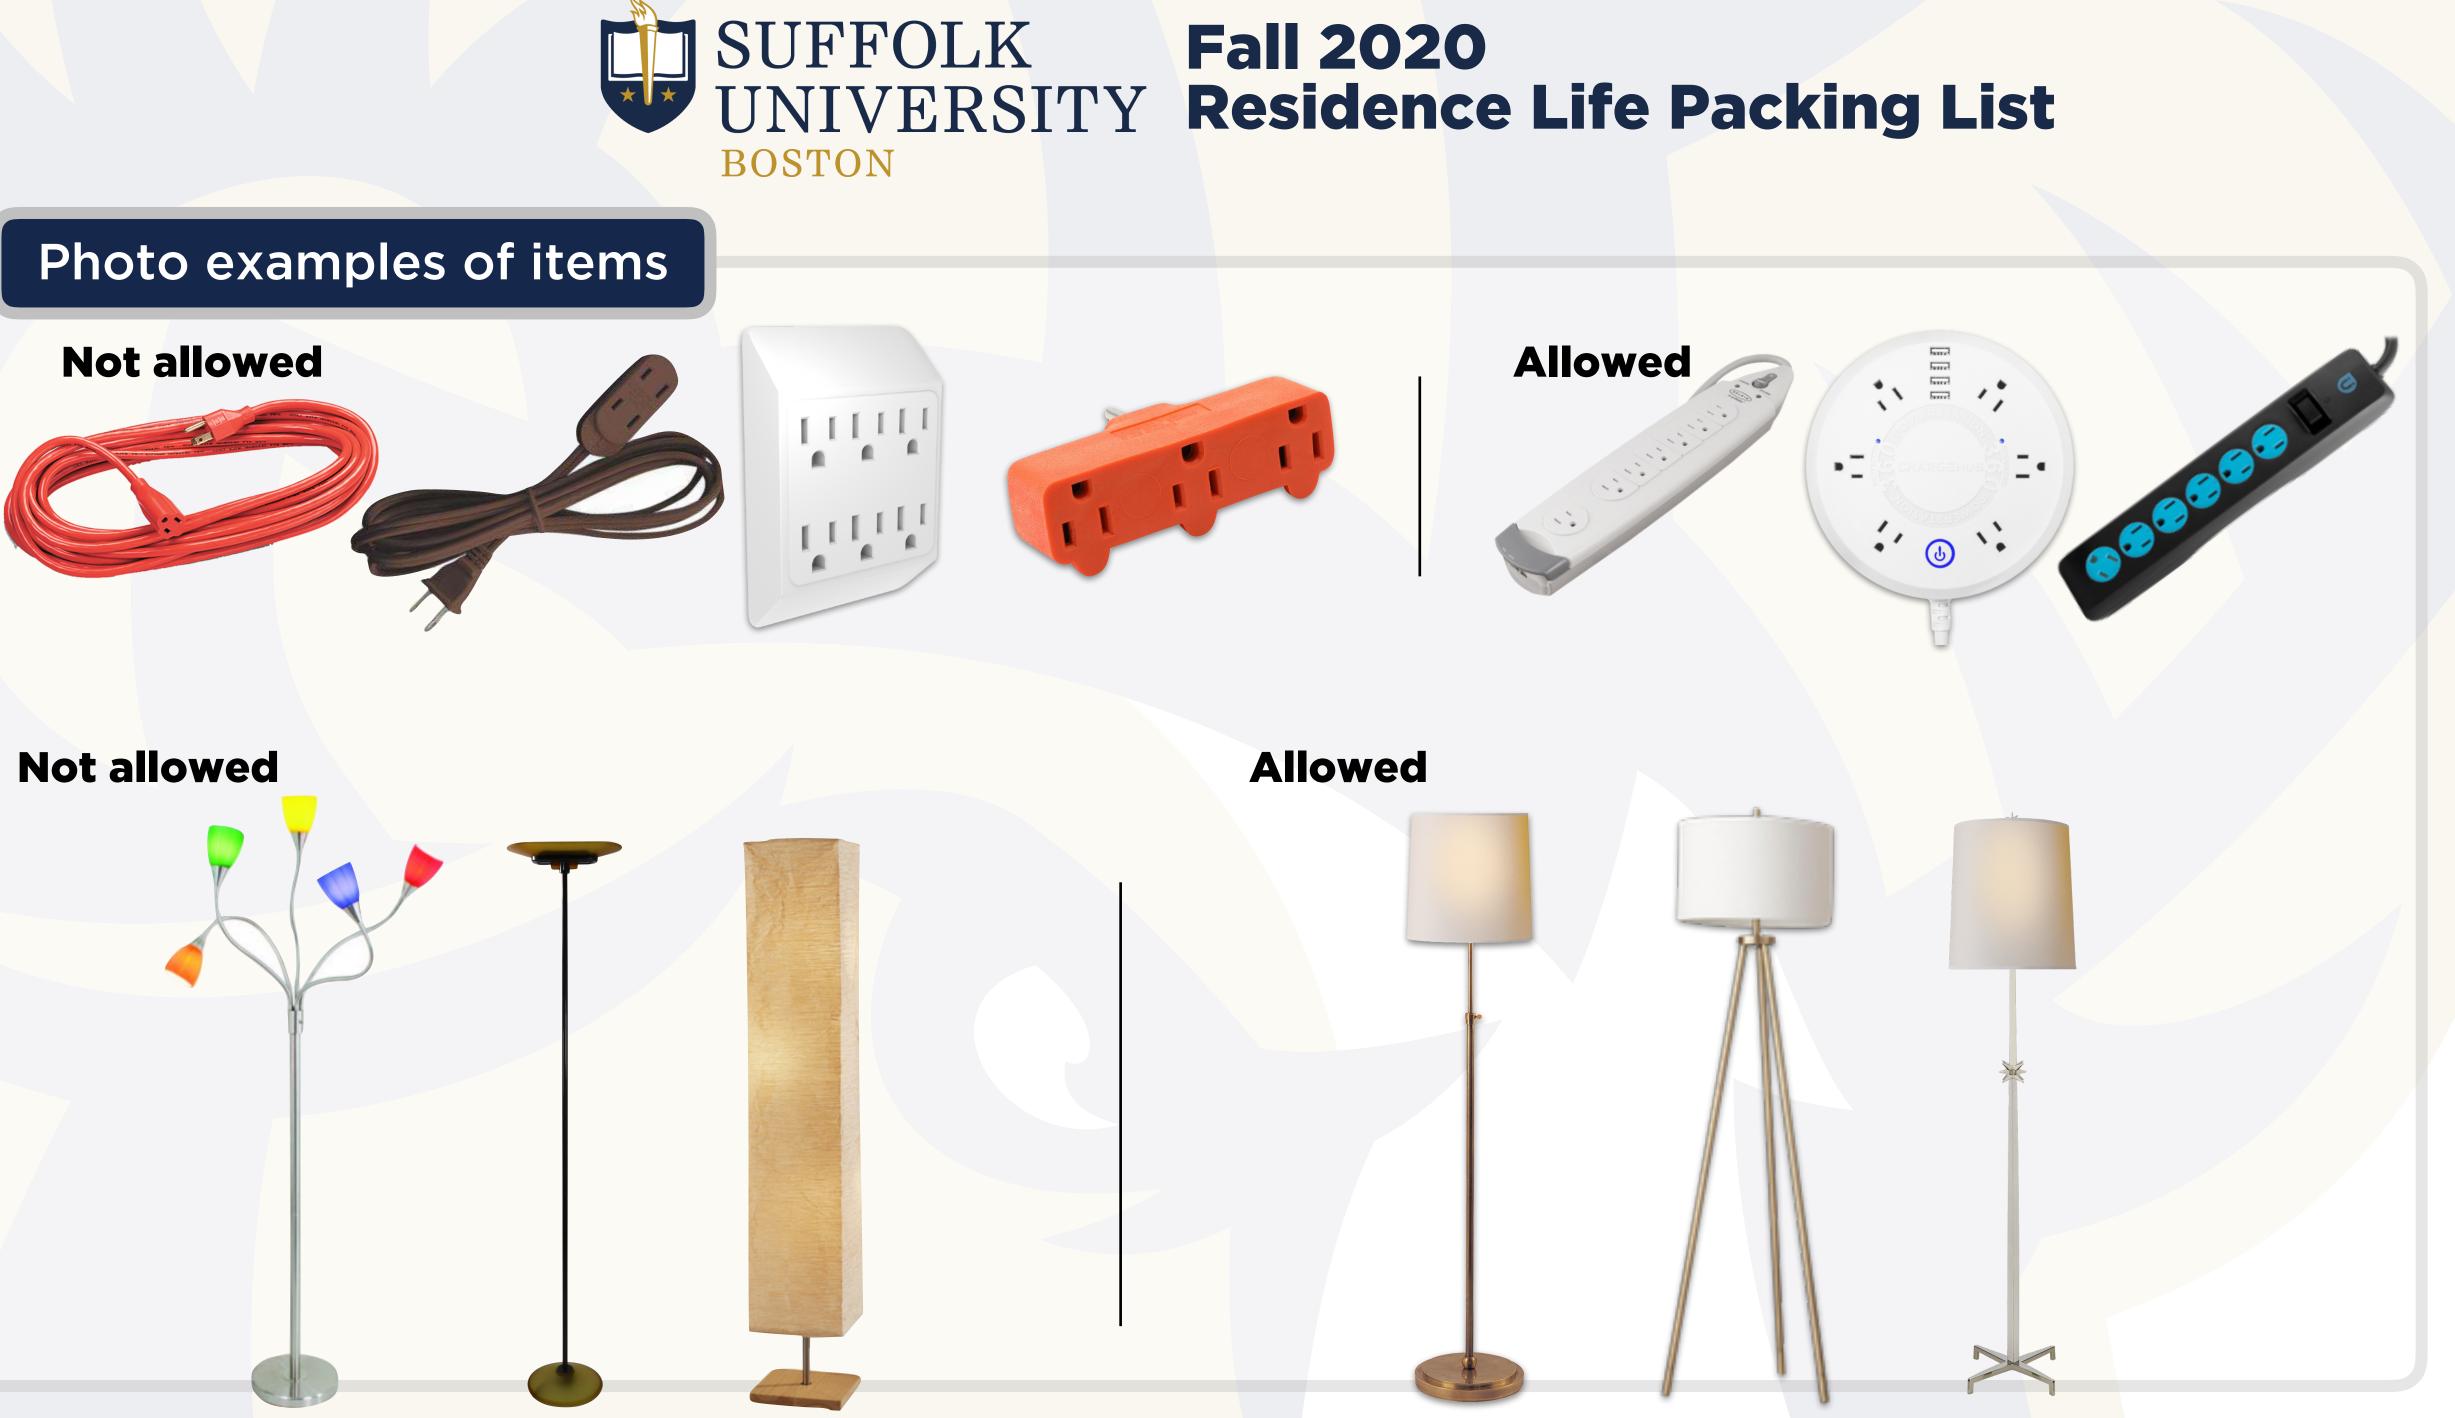

### What not to bring

- Extension Cords or Multi-Plug Outlets \*\*\*
- String Lights including holiday and rope lights
- □ Incense and Candles even if unlit
- Upward-facing bowl lamps & Spider lamps \*\*\*
- Halogen, Lava, & Neon Lights
- Alcohol and Illegal Drugs
- Alcohol/Drug/Smoking Paraphernalia – empty bottles, shot glasses, hookahs, bongs, grinders, signage, etc
- Furniture mattresses, futons, couches, etc
- Large tapestries

- Pepper Spray/Mace with or without FID card
- □ Animals, including fish except as allowed by

  - the "Pets and Service Animal
  - and Assistance
  - **Animal Policy**"
- Weapons as described in the "Weapons
  - Policy"
- e-Cigarrets and Vaping devices Workout equipment
- Portable Air conditioners or **Space heaters**
- For a full list of prohibited items,
  - check the "Student Handbook for
  - CAS/SBS Students" at
  - www.suffolk.edu
  - **\*\*\*** see photos on next page

## **Fall 2020 NIVERSITY Residence Life Packing List**