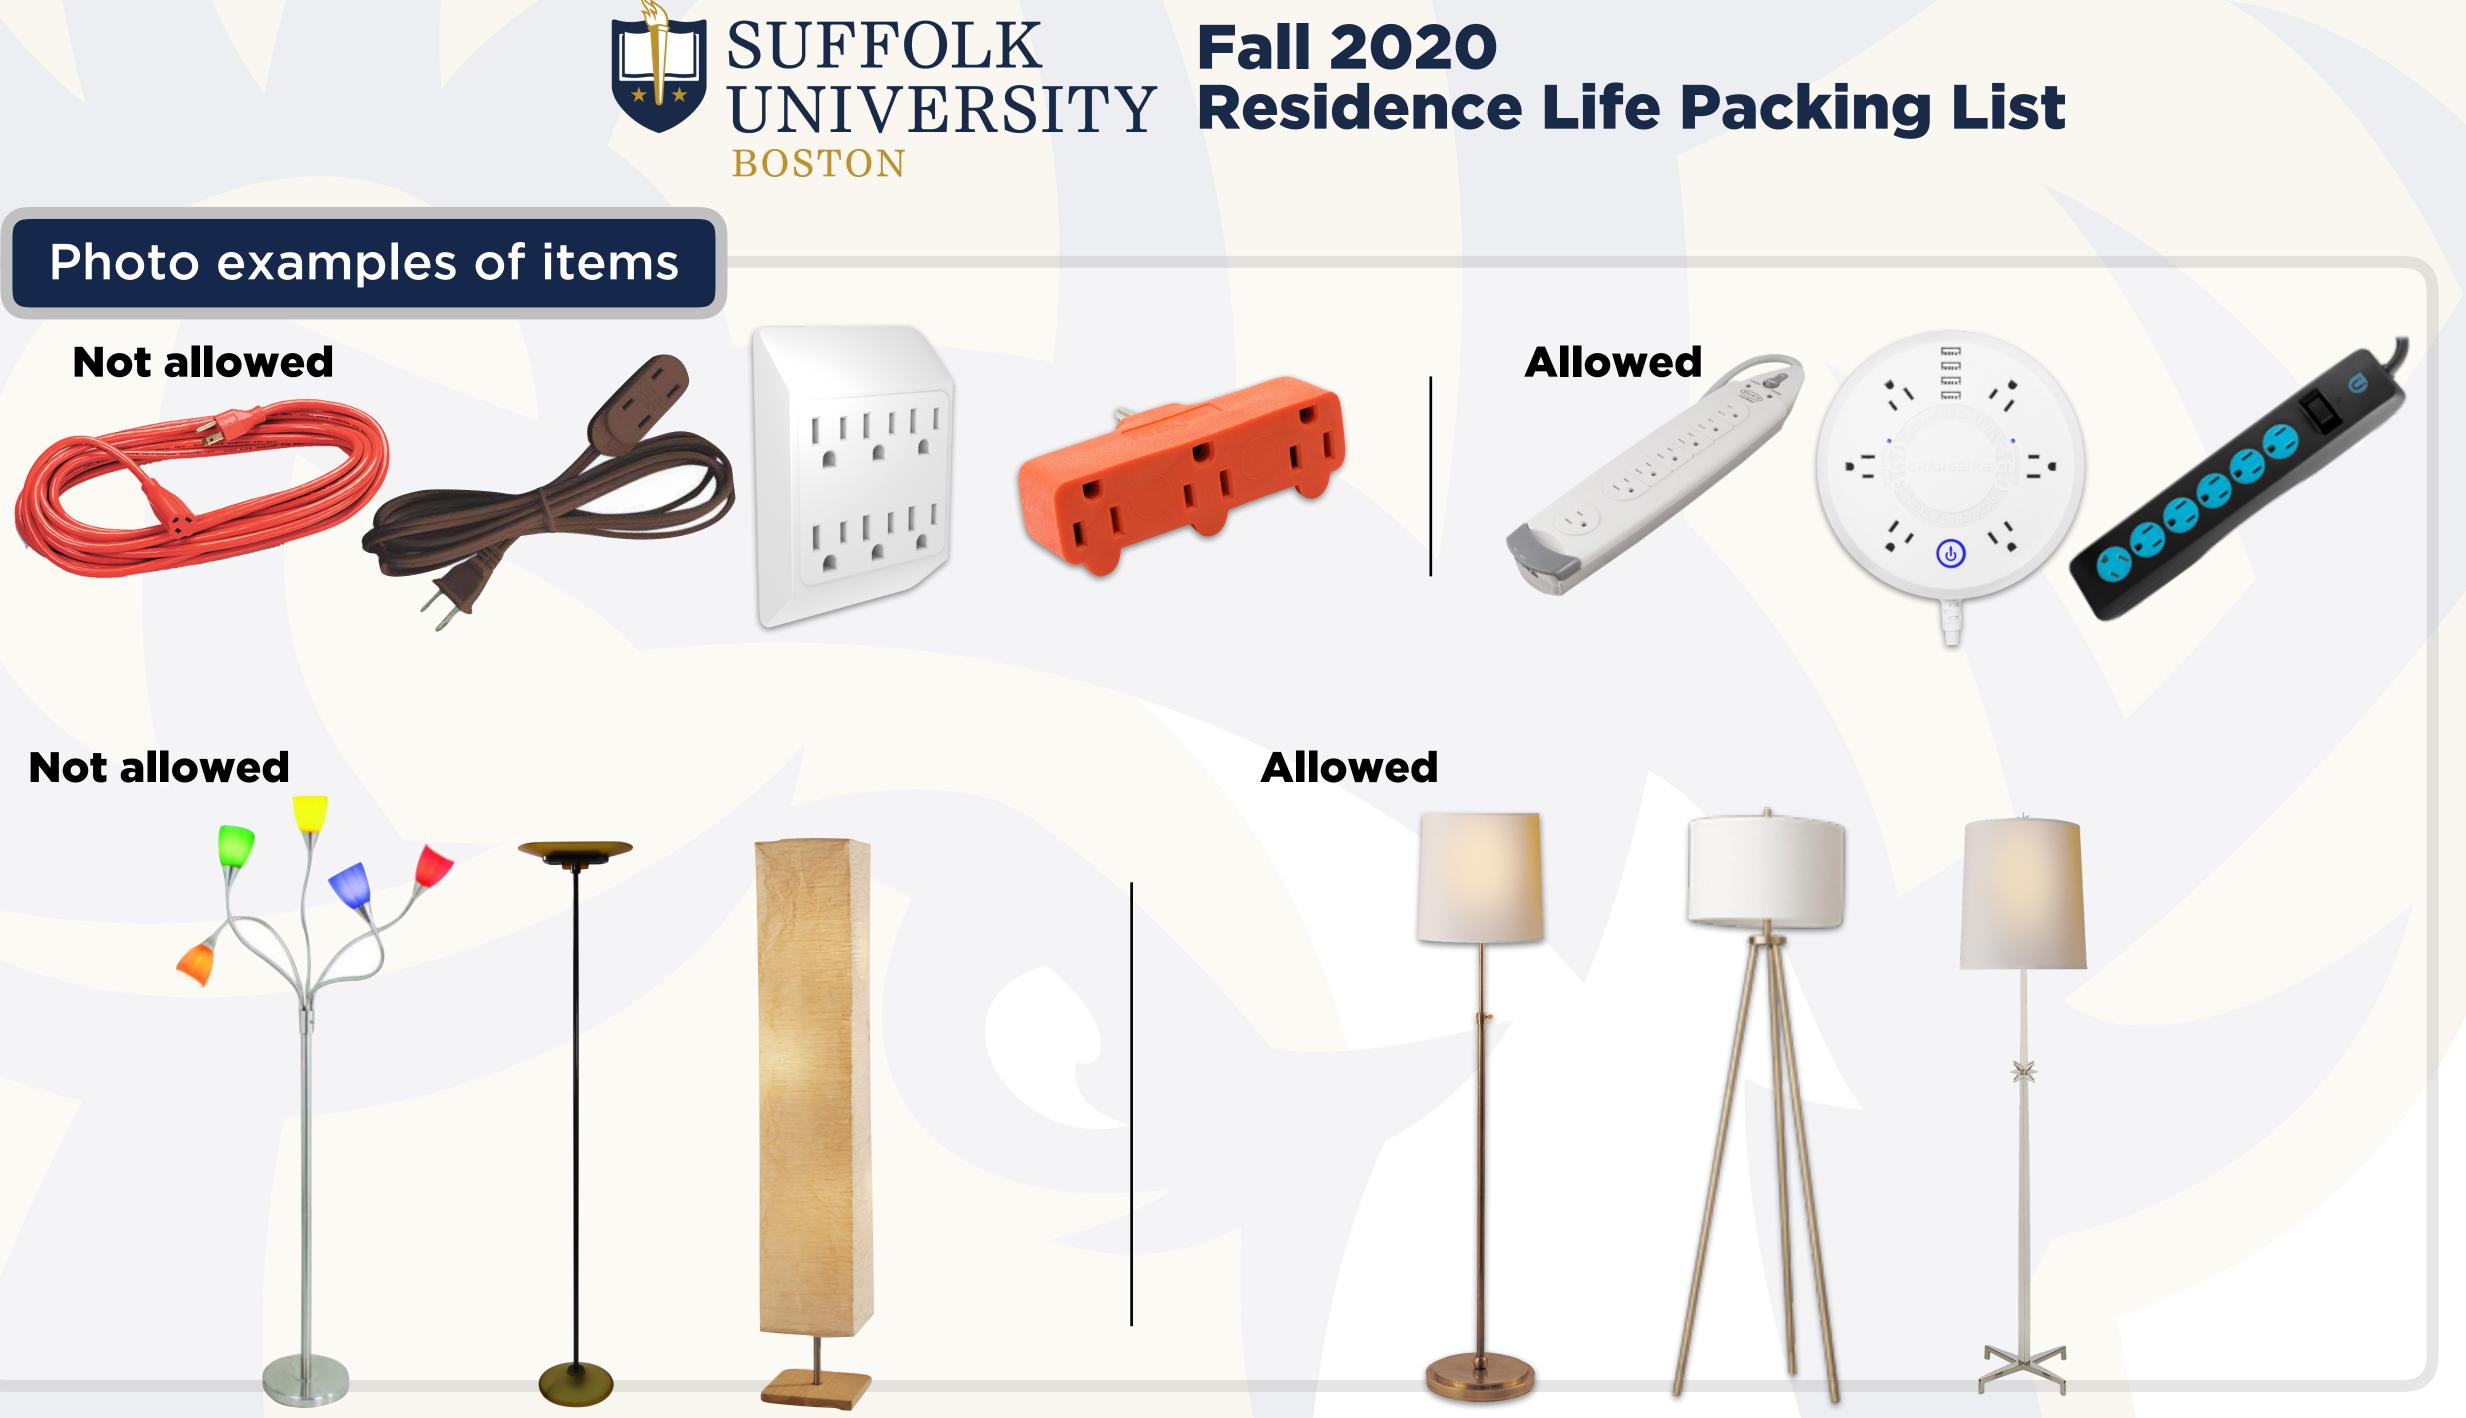

### What not to bring

- Extension Cords or Multi-Plug Outlets \*\*\*
- String Lights including holiday and rope lights
- □ Incense and Candles even if unlit
- Upward-facing bowl lamps & Spider lamps \*\*\*
- Halogen, Lava, & Neon Lights
- Alcohol and Illegal Drugs
- Alcohol/Drug/Smoking Paraphernalia – empty bottles, shot glasses, hookahs, bongs, grinders, signage, etc
- Furniture mattresses, futons, couches, etc
- Large tapestries

- Pepper Spray/Mace with or without FID card
- □ Animals, including fish except as allowed by

  - the "Pets and Service Animal
  - and Assistance
  - **Animal Policy**"
- Weapons as described in the "Weapons
  - Policy"
- e-Cigarrets and Vaping devices Workout equipment
- Portable Air conditioners or **Space heaters**
- For a full list of prohibited items,
  - check the "Student Handbook for
  - CAS/SBS Students" at
  - www.suffolk.edu
  - **\*\*\*** see photos on next page

## **Fall 2020 NIVERSITY Residence Life Packing List**